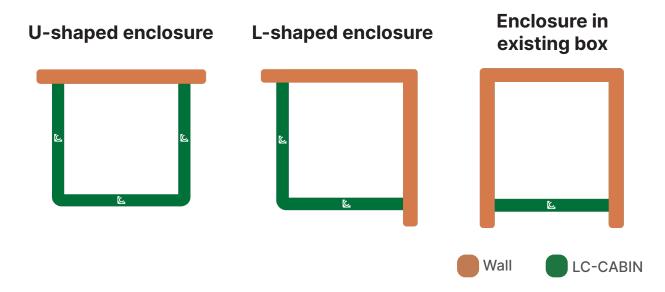

## **Examples**

Depending on the work area where the cabin is located, as it is an adaptable and perfectly customisable solution through the modules, we can find different ways of implementing LC-CABIN: