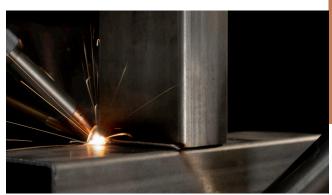

## **Material**

Consisting of a U-shaped perimeter profile, 30 mm thick aluminium sandwich panel with rock wool core.

#### **ROCK WOOL**

Rock wool is a mineral insulating material made of two raw materials: basaltic rocks (of volcanic origin) and mineral coke (coal).

Rock wool is a fireproof material that meets the necessary certifications for a cabin of this type.