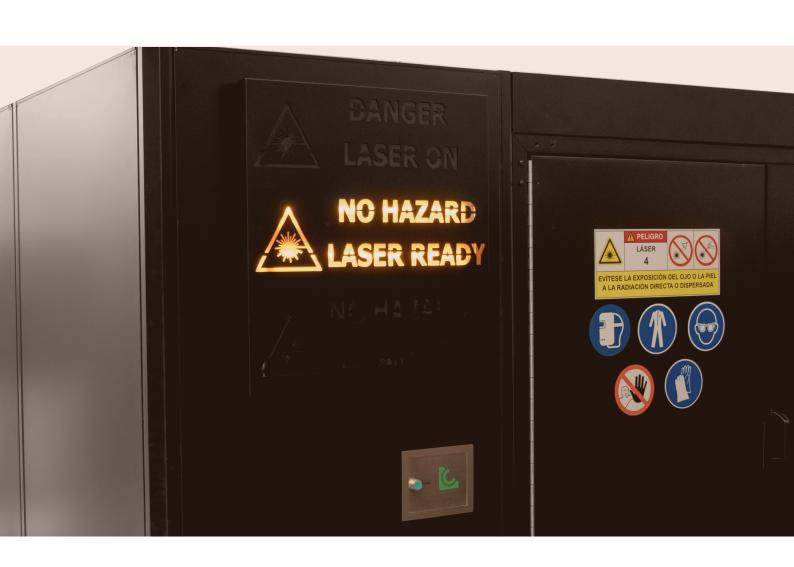

## Safety

Cabin is designed and built according to European EN60825 standards by an external certification company.

The enclosure must be equipped with various safety devices:

- Mandatory interior and exterior signalling
- Indicator light
- Automatic push button
- Reset system in case of door opening
- Safety relays
- 2nc door sensors

## Certification

Model compliant with the harmonised European laser product safety standard:

UNE EN 60825-1:2015

UNE EN 60825-4:2007

**LC-CABIN** is a **certified product**.

Tomàs Viladomiu, 61 08650 · Sallent Barcelona (Spain)