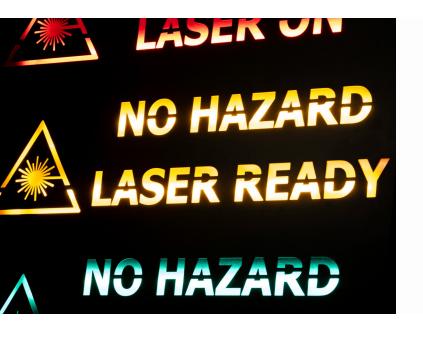

## Safety

Cabin is designed and built according to European EN60825 standards by an external certification company.

The enclosure must be equipped with various safety devices:

- Mandatory interior and exterior signalling
- Indicator light
- Automatic push button
- Reset system in case of door opening
- Safety relays
- 2nc door sensors