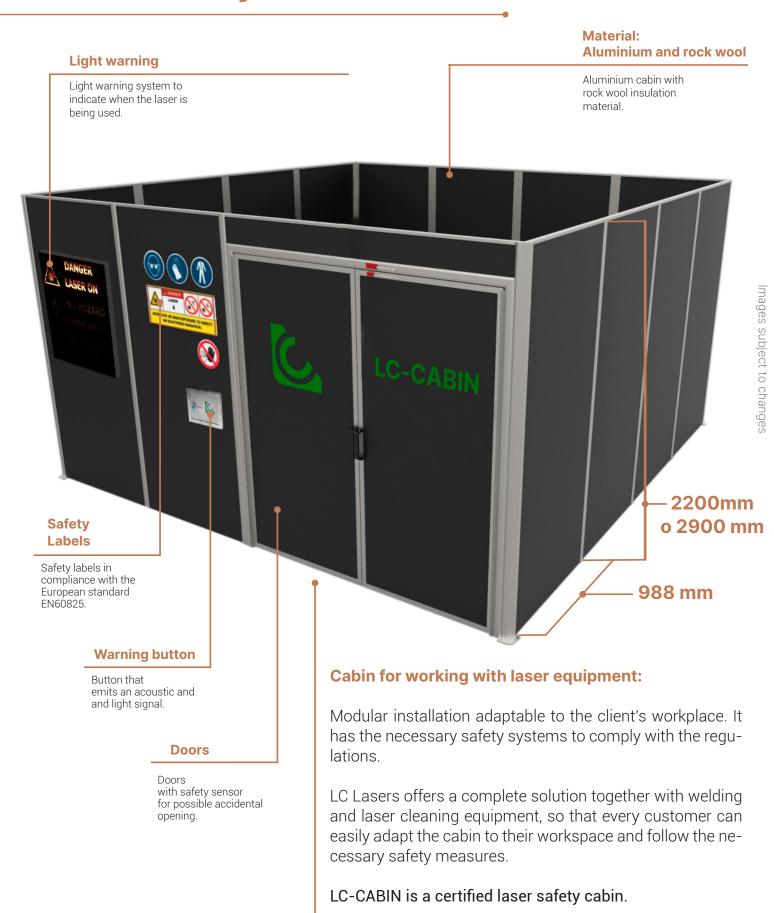

## **Example of a** Laser safety cabin

## **Material**

Consisting of a U-shaped perimeter profile, 30 mm thick aluminium sandwich panel with rock wool core.

#### **Total safety**

To ensure the safety of all operators, it is mandatory to have an enclosed work area with all appropriate safety measures in place.

#### **Complete solution**

LC Lasers, with LC-CABIN we provide our customers with a complete solution completing the sale of the laser machine and the corresponding PPE.

#### **Adaptability**

LC Lasers offers a modular and adaptable solution where the client can choose in parts how he wants to build his work area following the regulations and getting the space that best fits his company.

#### **Easy installation**

LC-CABIN allows us, in a quick and easy way, to have a safe working space that follows all the regulations.

#### Choose as many modules as necessary

- 988 mm wide and 2.2 m high module
- 988 mm wide and 2.9 m high module

#### Depending on the chosen module height

- 2.2 m high door
- 2.9 m high door

## Safety

Cabin is designed and built according to European EN60825 standards by an external certification company.

The enclosure must be equipped with various safety devices:

- Mandatory interior and exterior signalling
- Indicator light
- Automatic push button
- Reset system in case of door opening
- Safety relays
- 2nc door sensors