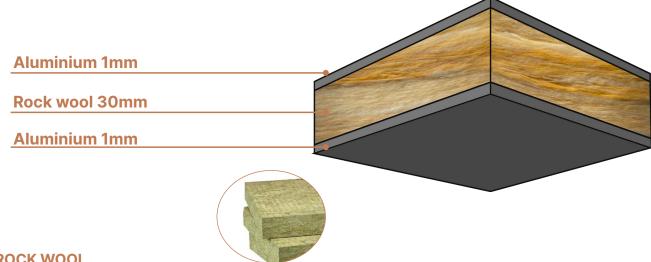

## **Material**

Consisting of a U-shaped perimeter profile, 30 mm thick aluminium sandwich panel with rock wool core.

#### **ROCK WOOL**

Rock wool is a mineral insulating material made of two raw materials: basaltic rocks (of volcanic origin) and mineral coke (coal).

Rock wool is a fireproof material that meets the necessary certifications for a cabin of this type.