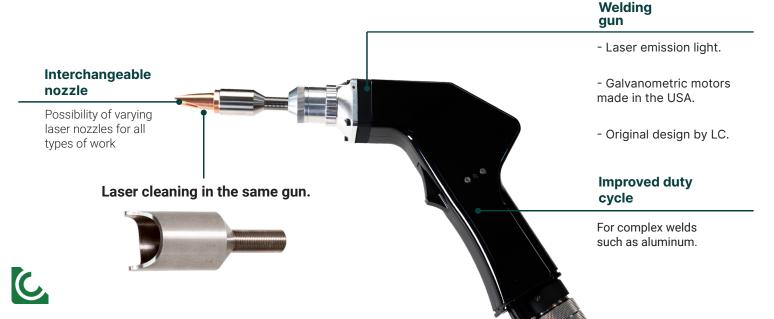

## LC WELD SMART

**LC-WELD SMART** is the reduced version of our laser welding products with very simple and intuitive software. Part of the LC-WELD range, it has fewer features but the same quality as other equipment. An air cooling system allows us to achieve a small and light equipment. LC-WELD SMART features the same original, LC-designed gun as the PRO model.