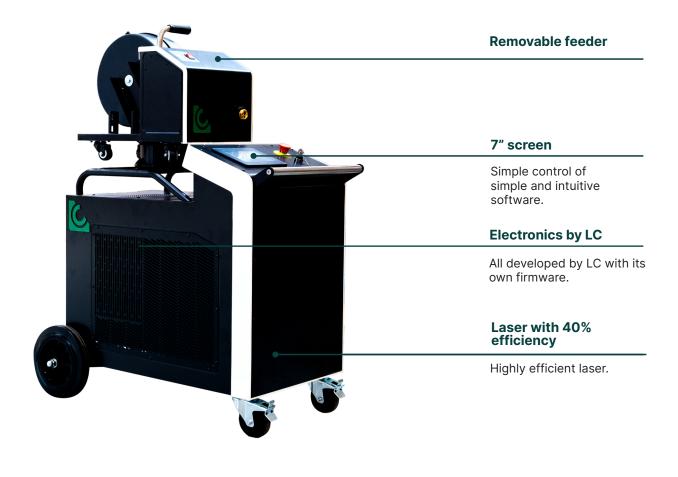

## **LC WELD**

| LC WELD SMART           | VS                | LC WELD PRO           |  |  |
|-------------------------|-------------------|-----------------------|--|--|
| 1500W                   |                   | 1500W                 |  |  |
| 7" screen               |                   | 10" screen            |  |  |
| SOFTWARE                |                   |                       |  |  |
| $\left( \times \right)$ | 4.0 tech          | $\bigcirc$            |  |  |
| $\overline{\mathbf{x}}$ | User control      | $\overline{\bigcirc}$ |  |  |
| $\bigotimes$            | Cost control      | $\odot$               |  |  |
| $\bigotimes$            | Jobs              | $\odot$               |  |  |
| $\bigcirc$              | Scheduled welding | $\bigcirc$            |  |  |
| $\bigcirc$              | Alarms            | $\odot$               |  |  |
| $\left( \times \right)$ | Video tutorials   | $\bigcirc$            |  |  |
| Smaller                 |                   | Bigger size           |  |  |
| <70kg                   |                   | <120kg                |  |  |
| Active Air Cooling      |                   | Water cooling         |  |  |
|                         |                   |                       |  |  |