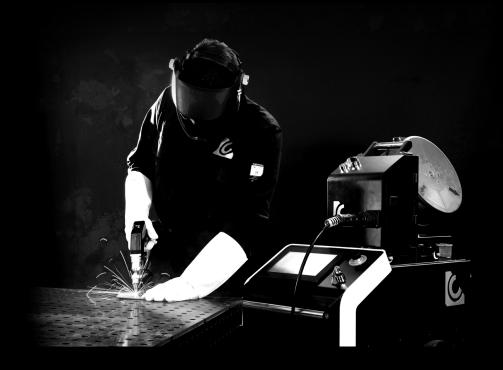

## LC WELD SMART

**LC-WELD SMART** is the reduced version of our laser welding products with very simple and intuitive software. Part of the LC-WELD range, it has fewer features but the same quality as other equipment. An air cooling system allows us to achieve a small and light equipment. LC-WELD SMART features the same original, LC-designed gun as the PRO model.

Maximum duty cycle

40% efficiency

AAC technology

1500 W

Small size that makes it a manageable, ergonomic and comfortable machine to work with.

Simple use that does not require great experience on the part of the welder.