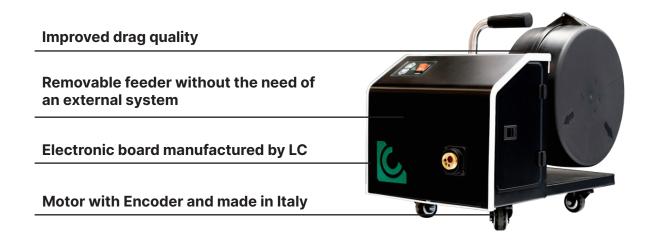

## LC WELD SMART

**LC-WELD SMART** is the reduced version of our laser welding products with very simple and intuitive software. Part of the LC-WELD range, it has fewer features but the same quality as other equipment. An air cooling system allows us to achieve a small and light equipment. LC-WELD SMART features the same original, LC-designed gun as the PRO model.

Maximum duty cycle

40% efficiency

AAC technology

1500 W

Small size that makes it a manageable, ergonomic and comfortable machine to work with.

Simple use that does not require great experience on the part of the welder.

The Active Aire Cooling cooling system, ideal for this type of equipment, ensuring its correct cooling through a gas circuit.

**Efficient** machine (40%), which works at **high speed** (0-60mm/s), achieving **clean**, **precise** and **resistant** welds.